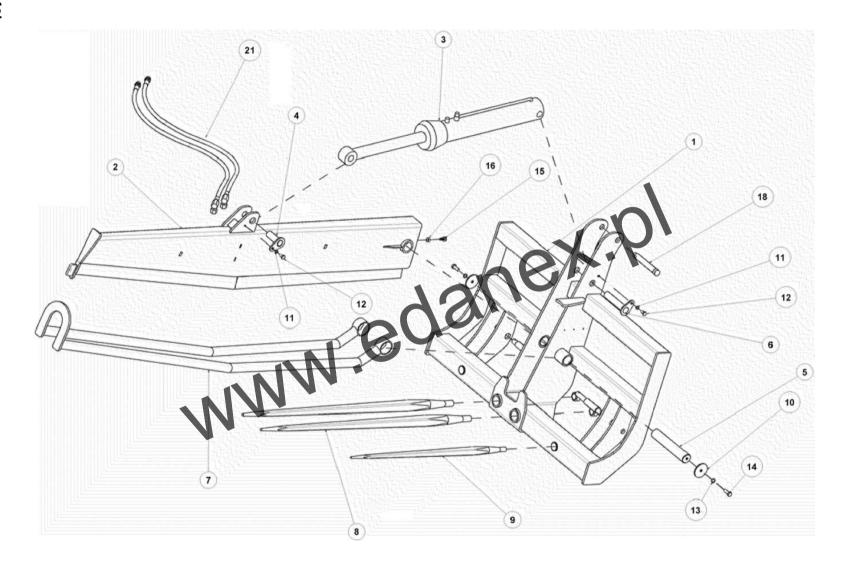

## 994 BS

McHale 994 BS

Document No: SPD00027

| No. | Part No  | Description                    | Qty |
|-----|----------|--------------------------------|-----|
| 1   | ABS00001 | BALE SPLITTER FRAME            | 1   |
| 2   | ABS00002 | BALE SPLITTER KNIFE 4          | 1   |
| 2   | ABS00008 | BALE SPLITTER KNIFE 5          | 1   |
| 3   | CRA00060 | BALE SPLITTER RAM              | 1   |
| 3   | CSE00015 | RAM SEALING KIT                | 1   |
| 3   | CRA10060 | RAM PISTON                     | 1   |
| 4   | ABS00007 | PIN 30 X 90 WELD LUG           | 1   |
| 5   | CMH00144 | PIN 45 X 248 2 X M12 THREADS   | 1   |
| 6   | ABS00010 | BALE SPLITTER PIN RAM TO FRAME | 1   |
| 7   | ABS00003 | BALE SPLITTER GUARD 4          | 1   |
| 7   | ABS00009 | BALE SPLITTER GUARD 5          | 1   |
| 8   | CTN00001 | TINE 48 STONE FORK KVERNELAND  | 2   |
| 9   | CTN00003 | TINE 32 STRAIGHT SPLITTER      | 1   |
| 10  | CZE00115 | BALE SPLITTER WASHER           | 2   |
| 11  | CFA00137 | WASHER SPRING 10MM HD Z/P      | ~   |
| 12  | CFA00023 | SETSCREW M10 X 20 Z/P          | 2   |
| 13  | CFA00207 | WASHER SPRING 12MM Z/P         | 2   |
| 14  | CFA00033 | SETSCREW M12 X 35 Z/P          | 2   |
| 15  | CMH00065 | BOLT M12 X 25 M6 CENTRE HOLE   | 1   |
| 16  | CFA00125 | NUT M12 Z/P                    | 1   |
| 17  | CMH00160 | PIN 28 X 197 STEPPED           | 2   |
| 18  | CMH00159 | PIN 28X 180 STEPPED            | 1   |
| 19  | CFA00238 | NUT TINE M22 STONE FORK        | 1   |
| 20  | CFA00225 | NUT TINE HEAVY DUTY KEV        | 2   |
| 21  | CHY00019 | HYDRAULIC HOSE KIT             | 1   |
| 22  | CKN00008 | REPLACEMENT BLADE 4            | 1   |
| 23  | CKN00009 | REPLACEMENT BLADE 5            | 1   |
| 24  | CST00003 | DECAL KIT                      | 1   |

| No. | Part No | Description | Qty        |
|-----|---------|-------------|------------|
|     |         | Booonpaon   | <b>4.9</b> |

danex.pl

McHale 994 BS

Document No: SPD00027