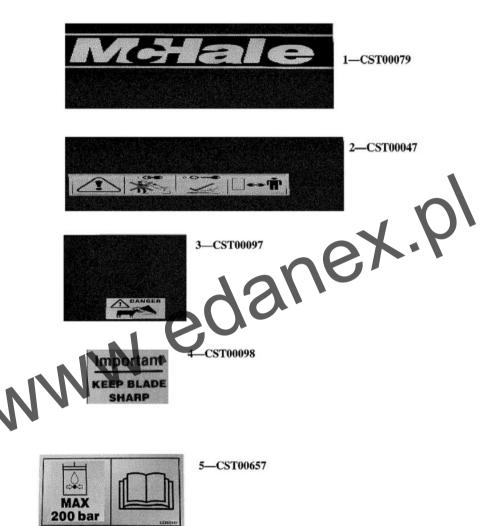

## **DECALS (28)**

McHale 994 BS Document No: SPD00028

| No. | Part No  | Description | Qty |
|-----|----------|-------------|-----|
| 1   | CST00079 | DECAL       | 0   |
| 2   | CST00047 | DECAL       | 0   |
| 3   | CST00097 | DECAL       | 0   |
| 4   | CST00098 | DECAL       | 0   |
| 5   | CST00657 | DECAL       | 0   |

No. Part No Description Qty

www.edanex.pl

McHale 994 BS Document No: SPD00028