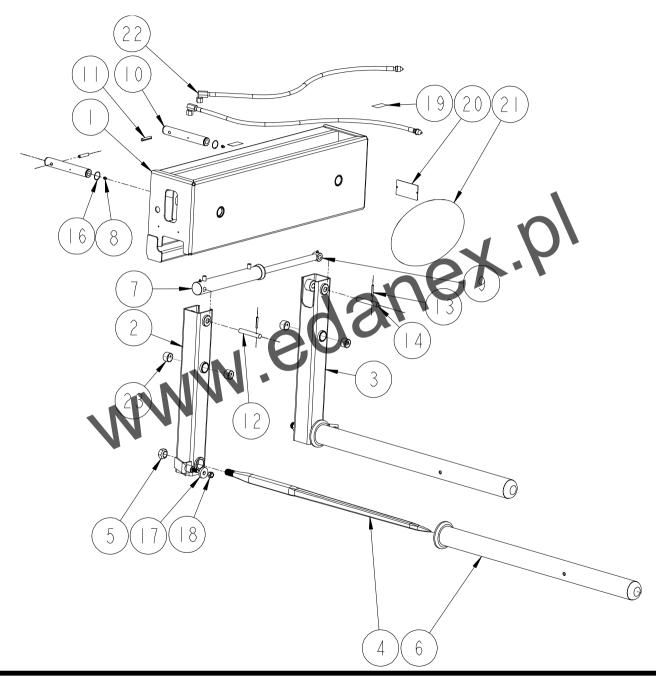

## Chassis (485)

| No.  | Part No                      | Description                                                                                           | Qty     |
|------|------------------------------|-------------------------------------------------------------------------------------------------------|---------|
| 1    | ABH00001                     | BH FRAME                                                                                              | 1       |
| 2    | ABH00002                     | BH ARM RH                                                                                             | 1       |
| INCL | UDES 2x ITEM 23              |                                                                                                       |         |
| 3    | ABH00003                     | BH ARM LH                                                                                             | 1       |
|      | UDES 2x ITEM 23              |                                                                                                       |         |
| 4    | CTN00002                     | TINE 48" STN FORK SHW CON2                                                                            | 2       |
| 5    | CFA00211                     | NUT TINE M28 STN FORK SHW                                                                             | 2       |
| 6    | ABH00004                     | BALE HANDLER TINE ROLLER                                                                              | 2       |
| 7    | CRA00026                     | RAM BH RD                                                                                             | 1       |
| 7a   | CSE00026                     | SEAL KIT RAM BH                                                                                       | 1       |
| 8    | CFA00111                     | GREASE NIPPLE MIOXI.5 STRAIGHT                                                                        | 2       |
| 9    | CRA10026                     | RAM ROD ROUND BH                                                                                      | 1       |
| 10   | CMH00143                     | PIN 38X257&MIO THREAD                                                                                 | 2       |
| 11   | CFA00110                     | ROLLPINI2X6O MIKALOR ONLY                                                                             | 2       |
| 12   | CMH00155                     | PIN I9XI22&8MM C.HOLE 2I                                                                              | 1       |
| 13   | CFA00010                     | ROLL PIN 8X50 Z/P                                                                                     | 2       |
| 14   | CMH00190                     | PIN 19X122&8MM C.HOLE 35                                                                              | 1       |
| 15   | CFA00111                     | GREASE NIPPLE MIOXI.5 STRAIGHT                                                                        | 2       |
| 16   | CFA00112                     | SNAP RING I 1/2"                                                                                      | 2       |
| 17   | CZH00128                     | WASHER IOMM L BALEHANDLER                                                                             | 2       |
| 18   | CFA00128                     | NUT M16 NYLOC                                                                                         | 2       |
| 19   | CST00019                     | DECAL CRUSHED HAND MCH-005                                                                            | 2       |
| 20   | CST00037                     | SERIAL NUMBER BH RD                                                                                   |         |
| 21   | CST00091                     | DECAL MCHALE SQ BH                                                                                    | 1       |
| 22   | CHY00019                     | HYDAULIC HOSE KIT                                                                                     | 1       |
| 23   | CBR00015                     | BEARING GLACIER 1½ " x1" <b>D</b> X                                                                   | 4       |
|      | ABH00005<br>AIR-KIT INCLUDES | KIT FRAME REPAIR LEG RIN & BUSH<br>S ITEMS 8, 10, 11, 16, 23 + MAIN WELD-IN PIVOT-BUSHES FOR ITEMS 1, | 1 2 & 3 |