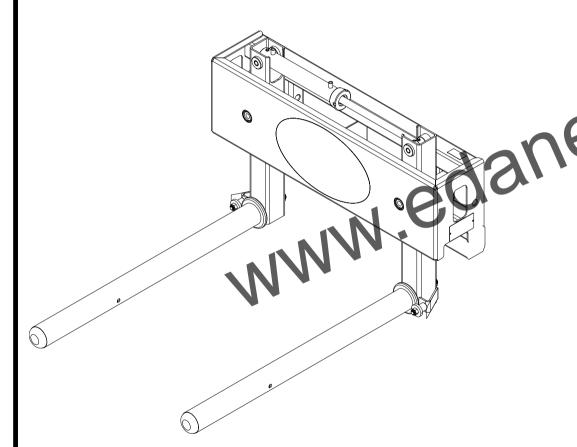

## Chassis (485)

| No.  | Part No                      | Description                                                                                           | Qty     |
|------|------------------------------|-------------------------------------------------------------------------------------------------------|---------|
| 1    | ABH00001                     | BH FRAME                                                                                              | 1       |
| 2    | ABH00002                     | BH ARM RH                                                                                             | 1       |
| INCL | UDES 2x ITEM 23              |                                                                                                       |         |
| 3    | ABH00003                     | BH ARM LH                                                                                             | 1       |
|      | UDES 2x ITEM 23              |                                                                                                       |         |
| 4    | CTN00002                     | TINE 48" STN FORK SHW CON2                                                                            | 2       |
| 5    | CFA00211                     | NUT TINE M28 STN FORK SHW                                                                             | 2       |
| 6    | ABH00004                     | BALE HANDLER TINE ROLLER                                                                              | 2       |
| 7    | CRA00026                     | RAM BH RD                                                                                             | 1       |
| 7a   | CSE00026                     | SEAL KIT RAM BH                                                                                       | 1       |
| 8    | CFA00111                     | GREASE NIPPLE MIOXI.5 STRAIGHT                                                                        | 2       |
| 9    | CRA10026                     | RAM ROD ROUND BH                                                                                      | 1       |
| 10   | CMH00143                     | PIN 38X257&MIO THREAD                                                                                 | 2       |
| 11   | CFA00110                     | ROLLPINI2X6O MIKALOR ONLY                                                                             | 2       |
| 12   | CMH00155                     | PIN I9XI22&8MM C.HOLE 2I                                                                              | 1       |
| 13   | CFA00010                     | ROLL PIN 8X50 Z/P                                                                                     | 2       |
| 14   | CMH00190                     | PIN 19X122&8MM C.HOLE 35                                                                              | 1       |
| 15   | CFA00111                     | GREASE NIPPLE MIOXI.5 STRAIGHT                                                                        | 2       |
| 16   | CFA00112                     | SNAP RING I 1/2"                                                                                      | 2       |
| 17   | CZH00128                     | WASHER IOMM L BALEHANDLER                                                                             | 2       |
| 18   | CFA00128                     | NUT M16 NYLOC                                                                                         | 2       |
| 19   | CST00019                     | DECAL CRUSHED HAND MCH-005                                                                            | 2       |
| 20   | CST00037                     | SERIAL NUMBER BH RD                                                                                   |         |
| 21   | CST00091                     | DECAL MCHALE SQ BH                                                                                    | 1       |
| 22   | CHY00019                     | HYDAULIC HOSE KIT                                                                                     | 1       |
| 23   | CBR00015                     | BEARING GLACIER 1½ " x1" <b>D</b> X                                                                   | 4       |
|      | ABH00005<br>AIR-KIT INCLUDES | KIT FRAME REPAIR LEG RIN & BUSH<br>S ITEMS 8, 10, 11, 16, 23 + MAIN WELD-IN PIVOT-BUSHES FOR ITEMS 1, | 1 2 & 3 |